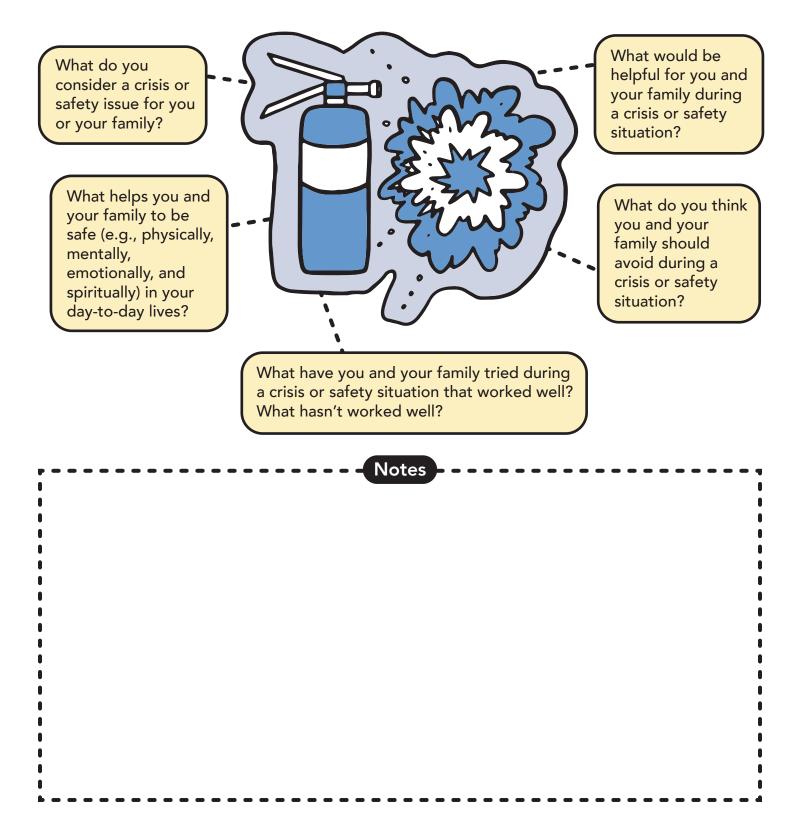

## **2** Daily Living and Life Skills

This domain explores the activities of your daily life for you and your family, e.g., eating, bathing, dressing, and going to the bathroom.

This domain explores you and your family's crisis and safety management skills.