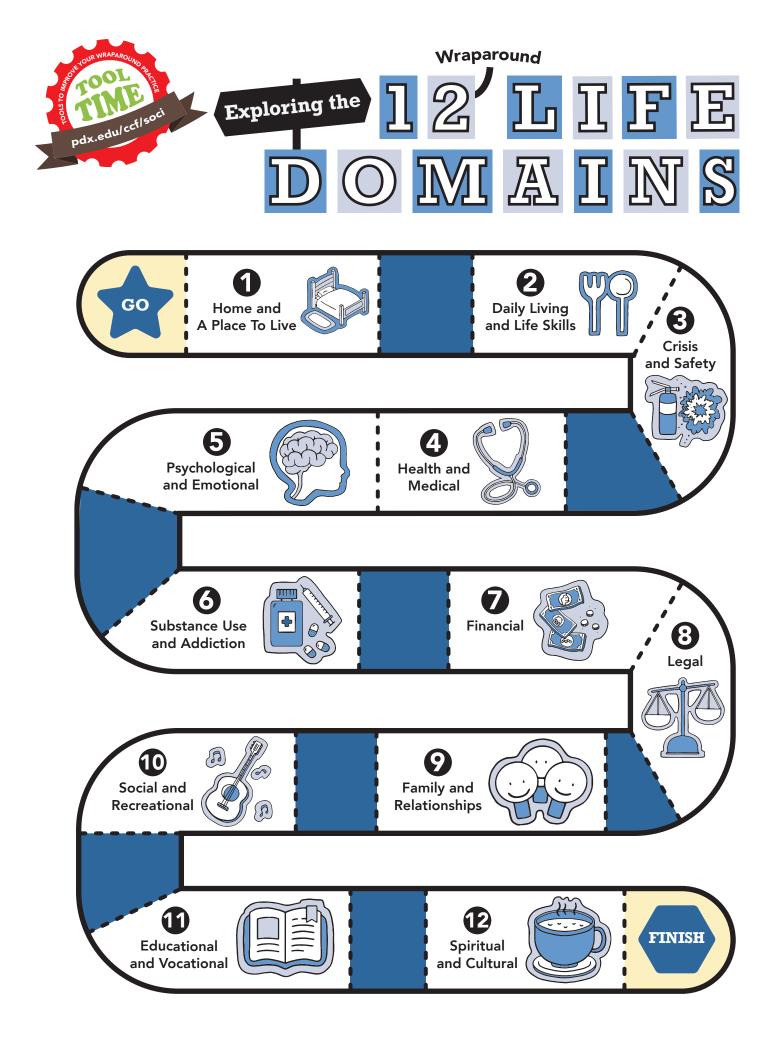

) Home and A Place To Live

This domain explores you and your family's housing situation(s) and home(s).

## **2** Daily Living and Life Skills

This domain explores the activities of your daily life for you and your family, e.g., eating, bathing, dressing, and going to the bathroom.

This domain explores you and your family's crisis and safety management skills.

This domain explores you and your family's overall health, which could include any medical needs, if applicable.

This domain explores how you and your family manage your mental and emotional health.

## 5) Substance Use and Addictions

This domain explores you and your family's relationship to substances and addiction(s), e.g., drugs, alcohol, tobacco, shopping, social media, and gambling, if applicable.

This domain explores you and your family's finances.

This domain explores you and/or your family's involvement in the legal system, e.g., child welfare, justice system, and probation, if any.

## Family and Relationships

This domain explores you and your family's relationships with biological or chosen family, friends, and acquaintances.

10) Social and Recreational

This domain explores the social and recreational activities that you and your family participate in.

## 1) Education and Vocation

This domain explores you and your family's participation in work and/or education, e.g., paid work, stay-at-home parent or caregiver, volunteer, and student.

Spiritual and Cultural

This domain explores you and your family's spiritual and/or cultural values, activities, and traditions.