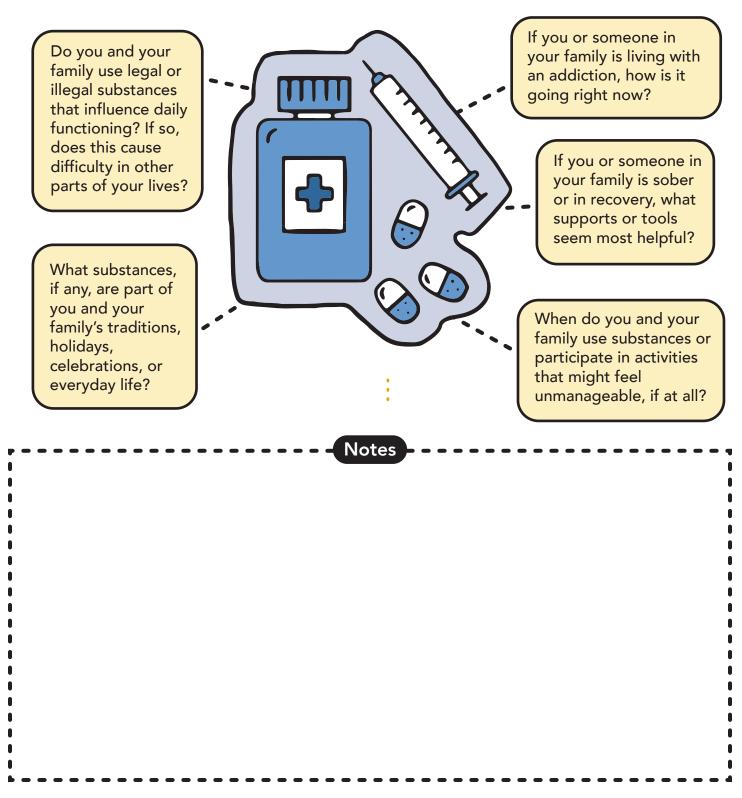

## 5) Substance Use and Addictions

This domain explores you and your family's relationship to substances and addiction(s), e.g., drugs, alcohol, tobacco, shopping, social media, and gambling, if applicable.